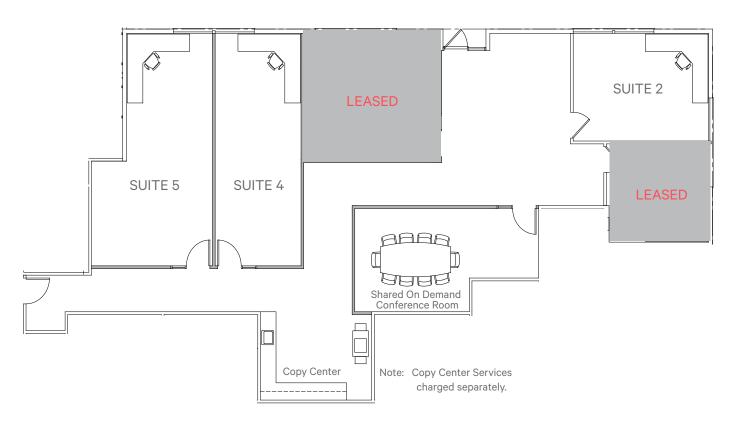

FIRST FLOOR AT GRADE LEVEL SPACE PLAN ±6,249 RSF

NOT TO SCALE

SECOND FLOOR AT GRADE LEVEL SPACE PLAN

NOT TO SCALE

### PERSONAL OFFICES ±1,658 RSF REMAINING

| SUITE | RSF              | \$/MONTH       |
|-------|------------------|----------------|
| -1    | 202              | \$583 (Leased) |
| 2     | 427              | \$853          |
| 3     | / <sub>187</sub> | \$976 (Leased) |
| 4     | 563              | \$1,127        |
| 5     | 668              | \$1,336        |

NOT TO SCALE