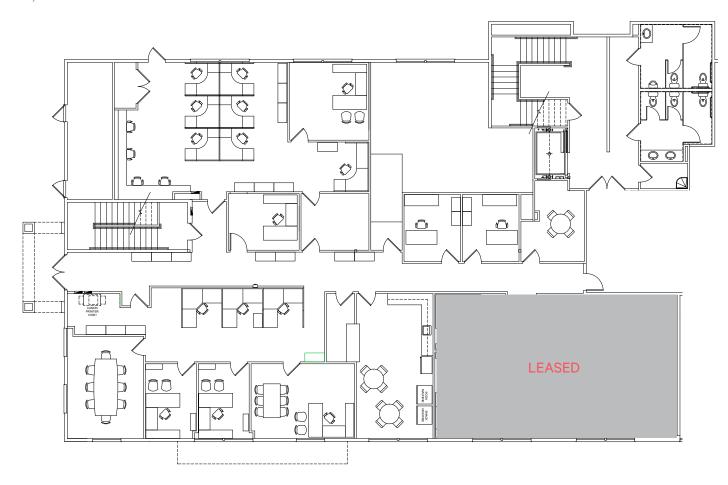

FIRST FLOOR AT GRADE LEVEL SPACE PLAN ±6,249 RSF

NOT TO SCALE

SECOND FLOOR AT GRADE LEVEL SPACE PLAN

NOT TO SCALE