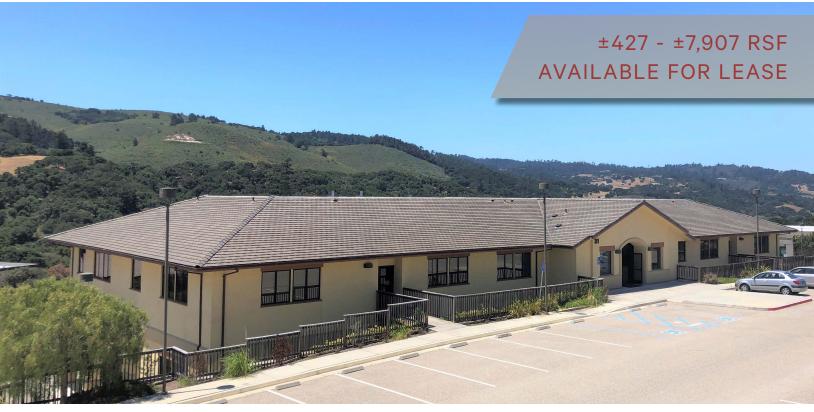

## OFFICE/R&D OPPORTUNITY

### **PROPERTY HIGHLIGHTS**

- ±427 ±7,907 RSF
- Ideal for Legal, Office Analytics, Medical
- Executive / Personal Offices Now Available
- Excellent Views
- Elevator Served
- Ample Power
- Flexible Floor Plan Configurations
- \$1.49 NNN