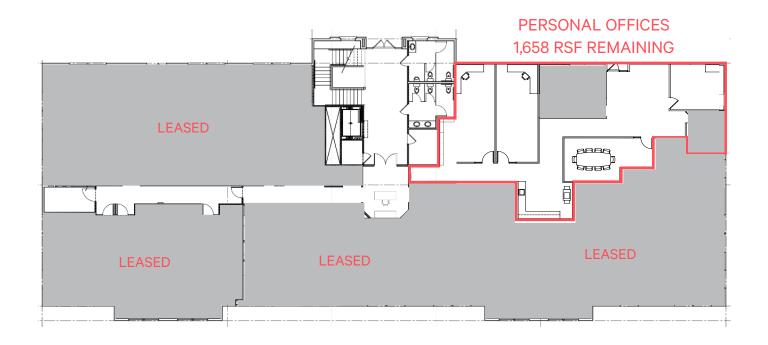

### PERSONAL OFFICES ±1,658 RSF REMAINING

| SUITE | RSF              | \$/MONTH       |
|-------|------------------|----------------|
| -1    | 202              | \$583 (Leased) |
| 2     | 427              | \$853          |
| 3     | / <sub>187</sub> | \$976 (Leased) |
| 4     | 563              | \$1,127        |
| 5     | 668              | \$1,336        |